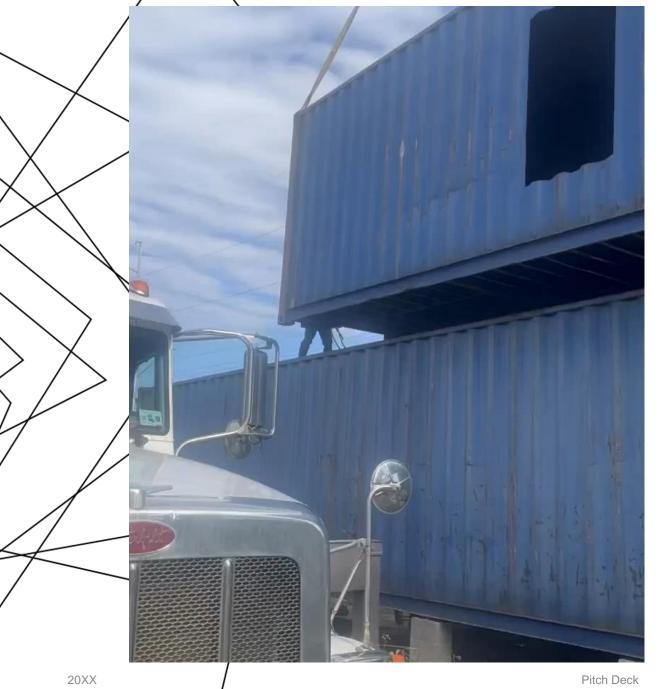

NOLA Container Development, LLC





#### TYPICAL CONTINUOUS FOOTING DETAIL

Scale: 1" = 1'-0"



20XX Pitch Deck





Pitch Deck



20XX

Pitch Deck





20XX Pitch Deck



Pitch Deck 10



20XX 11



20XX Pitch Deck

### **FRAMING**



# **FRAMING**



### **FRAMING**





# FINISHING



### FINISHING

20XX Pitch Deck 17



# FINISHING

20XX Pitch Deck 18

ONE (1) 8' X 20' CONTAINER 160 SF LIVING 1 BEDROOM, 1 BATH ROOF STICK FRAMED



CONTAINER
160 SF LIVING
1 BEDROOM, 1
BATH
ROOF STICK
FRAMED



SIX (6) 8' X 40'
CONTAINERS
DUPLEX
UNIT A = 1,302 SF LIVING
3 BEDROOM, 2 ½ BATH
UNIT B = 798 SF LIVING
2 BEDROOM, 2 ½ BATH
BUILD OUT FOR STAIR
ROOF STICK FRAMED





SIX (6) 8' X 40' CONTAINERS DUPLEX

 $\overline{\text{UNIT A}} = 1,302 \text{ SF LIVING}$ 

3 BEDROOM, 2 ½ BATH UNIT B = 798 SF LIVING

2 BEDROOM, 2 ½ BATH

BUILD OUT FOR STAIR

ROOF STICK FRAMED



FOUR (4) 8' X 40'
CONTAINERS

1,280 SF LIVING + 340 SF
PORCH
3 BEDROOM, 2 BATH
BUILD OUT FOR PORCH
ROOF