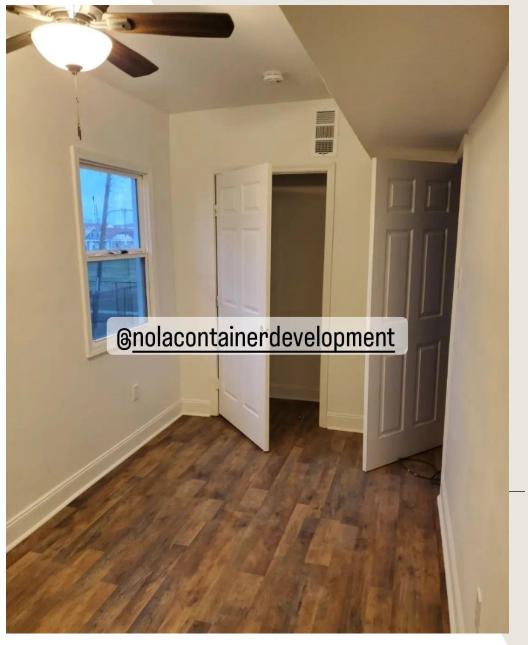

# FINISHING

### FINISHING

20XX Pitch Deck 17

# FINISHING

20XX Pitch Deck 18

ONE (1) 8' X 20' CONTAINER 160 SF LIVING 1 BEDROOM, 1 BATH ROOF STICK FRAMED

CONTAINER
160 SF LIVING
1 BEDROOM, 1
BATH
ROOF STICK
FRAMED

SIX (6) 8' X 40'
CONTAINERS
DUPLEX
UNIT A = 1,302 SF LIVING
3 BEDROOM, 2 ½ BATH
UNIT B = 798 SF LIVING
2 BEDROOM, 2 ½ BATH
BUILD OUT FOR STAIR
ROOF STICK FRAMED