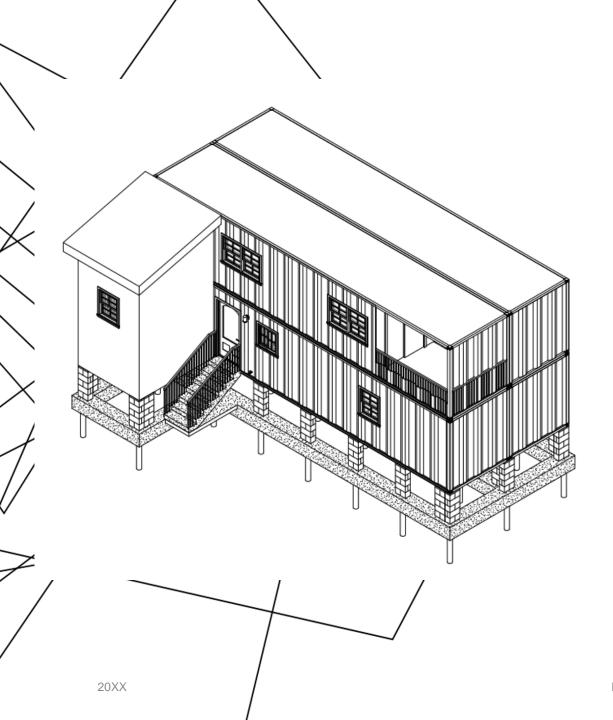

SIX (6) 8' X 40' CONTAINERS DUPLEX

 $\overline{\text{UNIT A}} = 1,302 \text{ SF LIVING}$ 

3 BEDROOM, 2 ½ BATH UNIT B = 798 SF LIVING

2 BEDROOM, 2 ½ BATH

BUILD OUT FOR STAIR

ROOF STICK FRAMED

FOUR (4) 8' X 40'
CONTAINERS

#### **QUICK FACTS**

FOUR (4) 8' X 40' CONTAINERS
2 STORY, 3 BEDROOM, 2 ½
BATHROOMS
1,360 SF LIVING (1,445 SF TOTAL)
STAIR BUILD OUT

\$120K - \$130K (~\$89.97/SF)

STICK FRAMED (COMPARED TO SAME SF)

LA = \$195K (~\$134.96/SF)