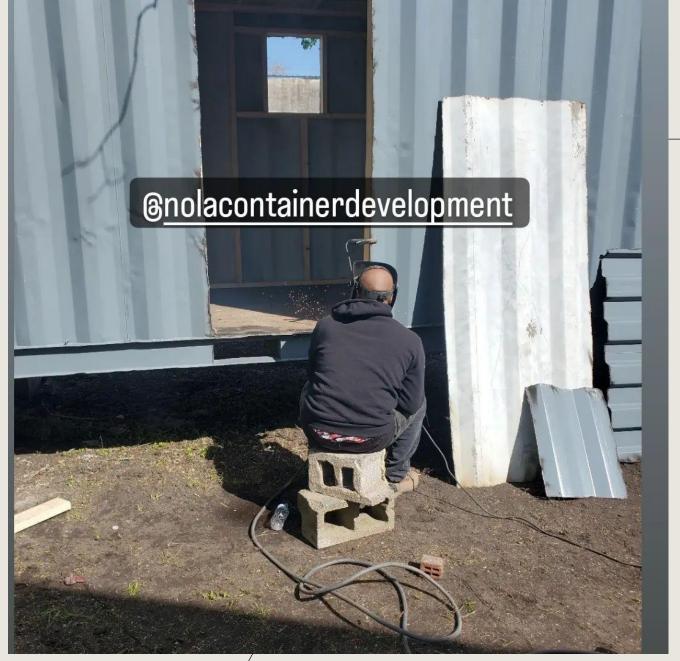

# FINISHING

### FINISHING

20XX Pitch Deck 17

# FINISHING

20XX Pitch Deck 18

ONE (1) 8' X 20' CONTAINER 160 SF LIVING 1 BEDROOM, 1 BATH ROOF STICK FRAMED

CONTAINER
160 SF LIVING
1 BEDROOM, 1
BATH
ROOF STICK
FRAMED

SIX (6) 8' X 40'
CONTAINERS
DUPLEX
UNIT A = 1,302 SF LIVING
3 BEDROOM, 2 ½ BATH
UNIT B = 798 SF LIVING
2 BEDROOM, 2 ½ BATH
BUILD OUT FOR STAIR
ROOF STICK FRAMED