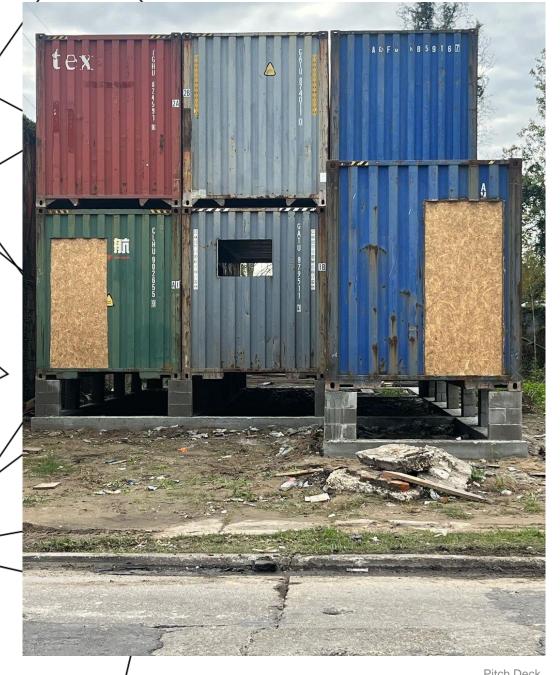

NOLA Container Development, LLC





#### TYPICAL CONTINUOUS FOOTING DETAIL

Scale: 1" = 1'-0"



20XX Pitch Deck





Pitch Deck



20XX

Pitch Deck





20XX Pitch Deck



Pitch Deck 10



20XX 11



20XX Pitch Deck

### **FRAMING**



# **FRAMING**



### **FRAMING**





# FINISHING



### FINISHING

20XX Pitch Deck 17



# FINISHING

20XX Pitch Deck 18

ONE (1) 8' X 20' CONTAINER 160 SF LIVING 1 BEDROOM, 1 BATH ROOF STICK FRAMED



CONTAINER
160 SF LIVING
1 BEDROOM, 1
BATH
ROOF STICK
FRAMED



SIX (6) 8' X 40'
CONTAINERS
DUPLEX
UNIT A = 1,302 SF LIVING
3 BEDROOM, 2 ½ BATH
UNIT B = 798 SF LIVING
2 BEDROOM, 2 ½ BATH
BUILD OUT FOR STAIR
ROOF STICK FRAMED





SIX (6) 8' X 40' CONTAINERS DUPLEX

 $\overline{\text{UNIT A}} = 1,302 \text{ SF LIVING}$ 

3 BEDROOM, 2 ½ BATH UNIT B = 798 SF LIVING

2 BEDROOM, 2 ½ BATH

BUILD OUT FOR STAIR

ROOF STICK FRAMED



FOUR (4) 8' X 40'
CONTAINERS

1,280 SF LIVING + 340 SF
PORCH
3 BEDROOM, 2 BATH
BUILD OUT FOR PORCH
ROOF STICK FRAMED



FOUR (4) 8'