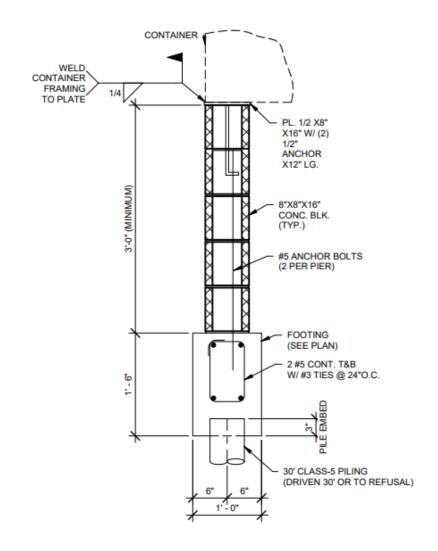

#### TYPICAL CONTINUOUS FOOTING DETAIL

Scale: 1" = 1'-0"

20XX Pitch Deck

Pitch Deck

20XX

Pitch Deck

20XX Pitch Deck

Pitch Deck 10