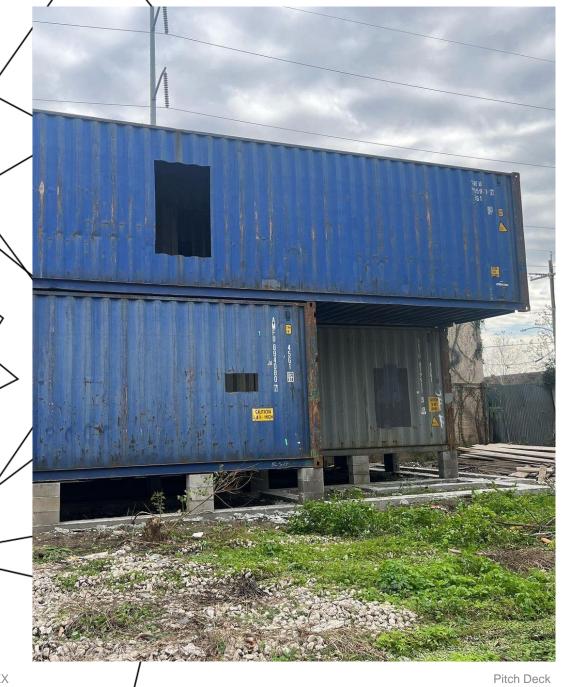

NOLA Container Development, LLC





#### TYPICAL CONTINUOUS FOOTING DETAIL

Scale: 1" = 1'-0"



20XX Pitch Deck





Pitch Deck



20XX

Pitch Deck





20XX Pitch Deck



Pitch Deck 10



20XX 11



20XX Pitch Deck

### **FRAMING**



# **FRAMING**



### **FRAMING**





# FINISHING



### FINISHING

20XX Pitch Deck 17



# FINISHING

20XX Pitch Deck 18

ONE (1) 8' X 20' CONTAINER 160 SF LIVING 1 BEDROOM, 1 BATH ROOF STICK FRAMED



CONTAINER
160 SF LIVING
1 BEDROOM, 1
BATH
ROOF STICK
FRAMED



SIX (6) 8' X 40'
CONTAINERS
DUPLEX
UNIT A = 1,302 SF LIVING
3 BEDROOM, 2 ½ BATH
UNIT B = 798 SF LIVING
2 BEDROOM, 2 ½ BATH
BUILD OUT FOR STAIR
ROOF STICK FRAMED





SIX (6) 8' X 40' CONTAINERS DUPLEX

 $\overline{\text{UNIT A}} = 1,302 \text{ SF LIVING}$ 

3 BEDROOM, 2 ½ BATH UNIT B = 798 SF LIVING

2 BEDROOM, 2 ½ BATH

BUILD OUT FOR STAIR

ROOF STICK FRAMED



FOUR (4) 8' X 40'
CONTAINERS

1,280 SF LIVING + 340 SF
PORCH
3 BEDROOM, 2 BATH
BUILD OUT FOR PORCH
ROOF STICK FRAMED