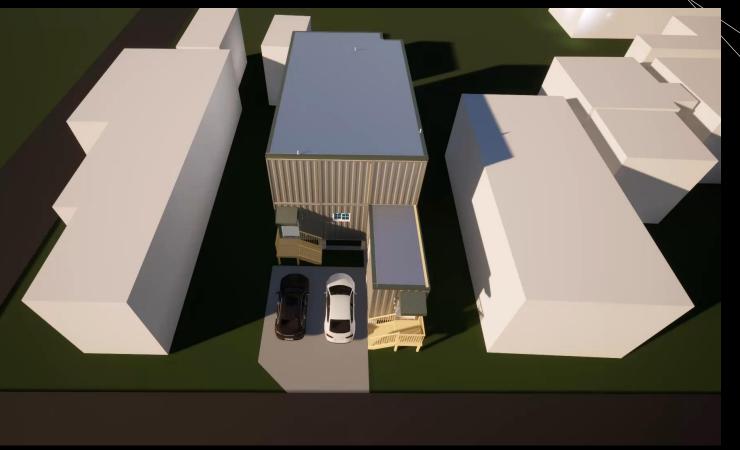

SIX (6) 8' X 40' CONTAINERS DUPLEX

 $\overline{\text{UNIT A}} = 1,302 \text{ SF LIVING}$ 

3 BEDROOM, 2 ½ BATH UNIT B = 798 SF LIVING

2 BEDROOM, 2 ½ BATH

BUILD OUT FOR STAIR

ROOF STICK FRAMED

FOUR (4) 8' X 40'
CONTAINERS