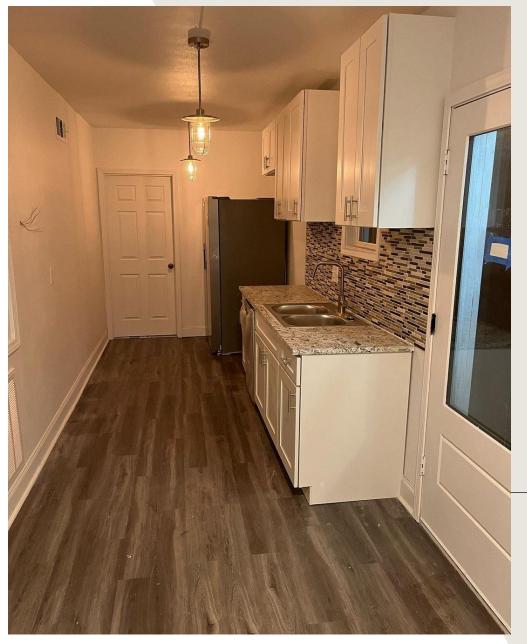

# FINISHING

20XX Pitch Deck 18

ONE (1) 8' X 20' CONTAINER 160 SF LIVING 1 BEDROOM, 1 BATH ROOF STICK FRAMED

CONTAINER
160 SF LIVING
1 BEDROOM, 1
BATH
ROOF STICK
FRAMED

SIX (6) 8' X 40'
CONTAINERS
DUPLEX
UNIT A = 1,302 SF LIVING
3 BEDROOM, 2 ½ BATH
UNIT B = 798 SF LIVING
2 BEDROOM, 2 ½ BATH
BUILD OUT FOR STAIR
ROOF STICK FRAMED