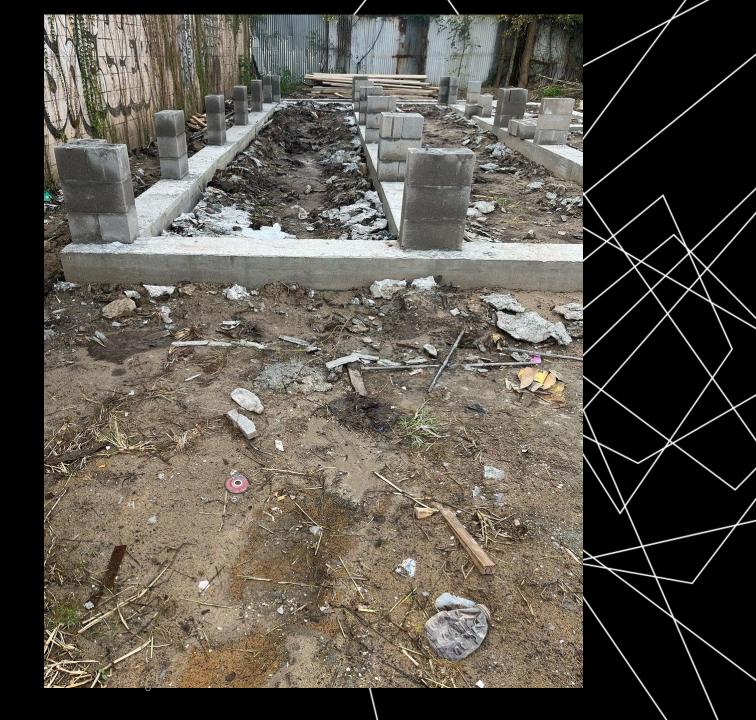

#### TYPICAL CONTINUOUS FOOTING DETAIL

Scale: 1" = 1'-0"

20XX Pitch Deck

Pitch Deck

20XX

Pitch Deck

20XX Pitch Deck

Pitch Deck 10