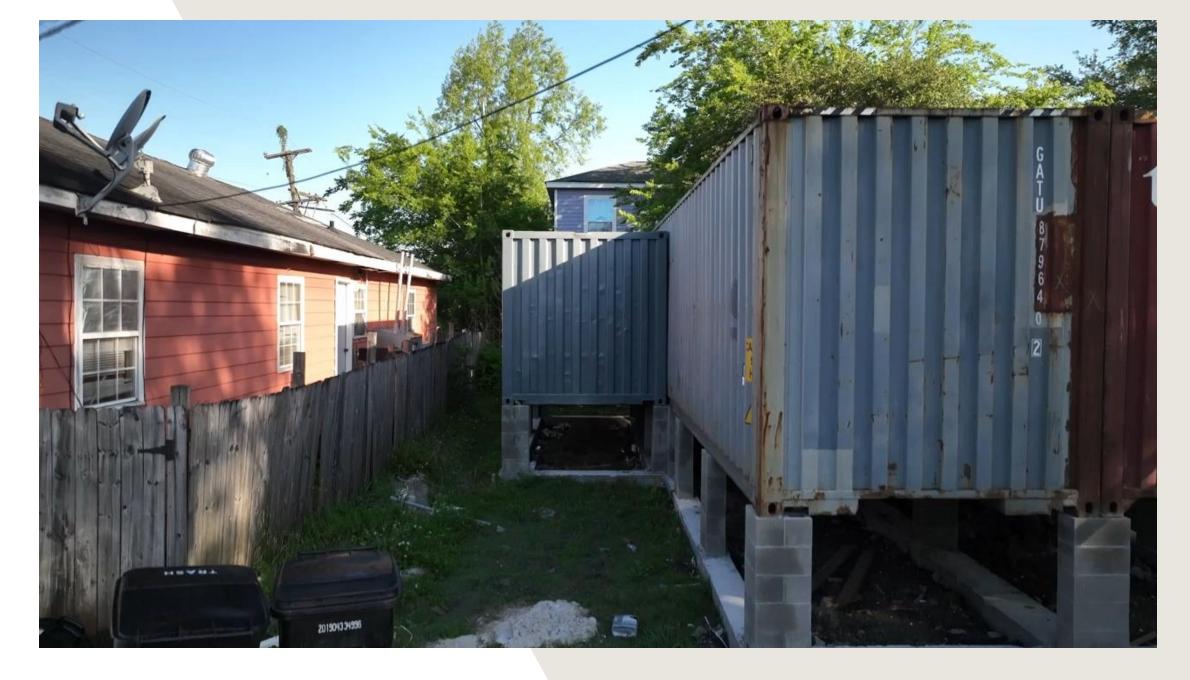

NOLA Container Development, LLC





#### TYPICAL CONTINUOUS FOOTING DETAIL

Scale: 1" = 1'-0"



20XX Pitch Deck





Pitch Deck



20XX

Pitch Deck





20XX Pitch Deck



Pitch Deck 10



20XX 11



20XX Pitch Deck

### **FRAMING**



# **FRAMING**



### **FRAMING**





# FINISHING



### FINISHING

20XX Pitch Deck 17



# FINISHING

20XX Pitch Deck 18

ONE (1) 8' X 20' CONTAINER 160 SF LIVING 1 BEDROOM, 1 BATH ROOF STICK FRAMED



CONTAINER
160 SF LIVING
1 BEDROOM, 1
BATH
ROOF STICK
FRAMED



SIX (6) 8' X 40'
CONTAINERS
DUPLEX
UNIT A = 1,302 SF LIVING
3 BEDROOM, 2 ½ BATH
UNIT B = 798 SF LIVING
2 BEDROOM, 2 ½ BATH
BUILD OUT FOR STAIR
ROOF STICK FRAMED





SIX (6) 8' X 40' CONTAINERS DUPLEX

 $\overline{\text{UNIT A}} = 1,302 \text{ SF LIVING}$ 

3 BEDROOM, 2 ½ BATH UNIT B = 798 SF LIVING

2 BEDROOM, 2 ½ BATH

BUILD