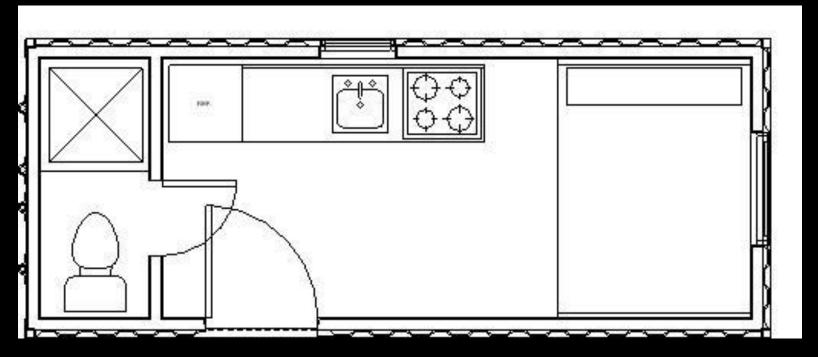

# FINISHING

20XX Pitch Deck 18

ONE (1) 8' X 20' CONTAINER 160 SF LIVING 1 BEDROOM, 1 BATH ROOF STICK FRAMED

CONTAINER
160 SF LIVING
1 BEDROOM, 1
BATH
ROOF STICK
FRAMED

SIX (6) 8' X 40'
CONTAINERS
DUPLEX
UNIT A = 1,302 SF LIVING
3 BEDROOM, 2 ½ BATH
UNIT B = 798 SF LIVING
2 BEDROOM, 2 ½ BATH
BUILD OUT FOR STAIR
ROOF STICK FRAMED