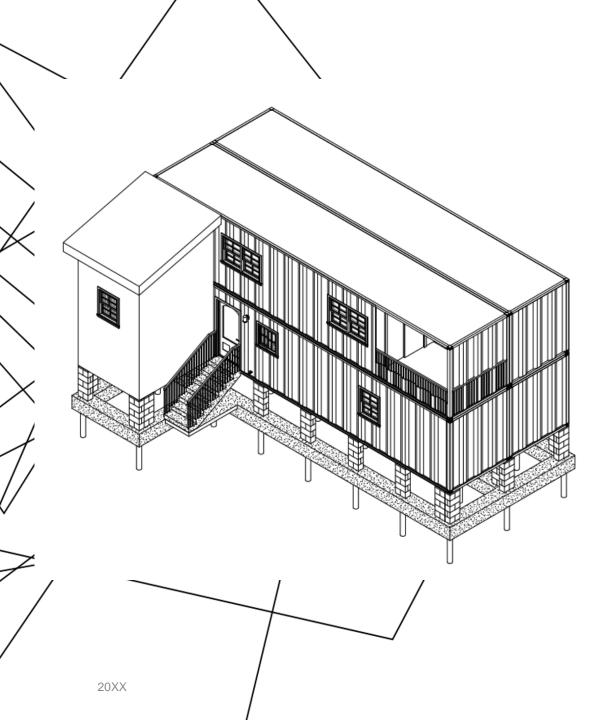

SIX (6) 8' X 40' CONTAINERS DUPLEX

 $\overline{\text{UNIT A}} = 1,302 \text{ SF LIVING}$ 

3 BEDROOM, 2 ½ BATH UNIT B = 798 SF LIVING

2 BEDROOM, 2 ½ BATH

BUILD OUT FOR STAIR

ROOF STICK FRAMED

FOUR (4) 8' X 40'
CONTAINERS

#### **QUICK FACTS**

FOUR (4) 8' X 40' CONTAINERS
2 STORY, 3 BEDROOM, 2 ½
BATHROOMS
1,360 SF LIVING (1,445 SF TOTAL)
STAIR BUILD OUT

\$120K - \$130K (~\$89.97/SF)

STICK FRAMED (COMPARED TO SAME SF)

LA = \$195K (~\$134.96/SF)