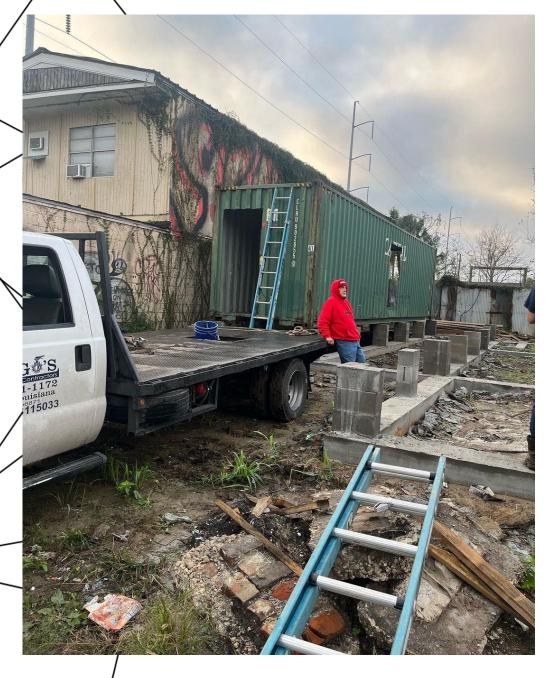

NOLA Container Development, LLC





#### TYPICAL CONTINUOUS FOOTING DETAIL

Scale: 1" = 1'-0"



20XX Pitch Deck





Pitch Deck



20XX

Pitch Deck





20XX Pitch Deck



Pitch Deck 10



20XX 11



20XX Pitch Deck

### **FRAMING**



# **FRAMING**



### **FRAMING**





# FINISHING



### FINISHING

20XX Pitch Deck 17



# FINISHING

20XX Pitch Deck 18

ONE (1) 8' X 20' CONTAINER 160 SF LIVING 1 BEDROOM, 1 BATH ROOF STICK FRAMED



CONTAINER
160 SF LIVING
1 BEDROOM, 1
BATH
ROOF STICK
FRAMED



SIX (6) 8' X 40'
CONTAINERS
DUPLEX
UNIT A = 1,302 SF LIVING
3 BEDROOM, 2 ½ BATH
UNIT B = 798 SF LIVING
2 BEDROOM, 2 ½ BATH
BUILD OUT FOR STAIR
ROOF STICK FRAMED





SIX (6) 8' X 40' CONTAINERS DUPLEX

 $\overline{\text{UNIT A}} = 1,302 \text{ SF LIVING}$ 

3 BEDROOM, 2 ½ BATH UNIT B = 798 SF LIVING

2 BEDROOM, 2 ½ BATH

BUILD OUT FOR STAIR

ROOF STICK FRAMED



FOUR (4) 8' X 40'
CONTAINERS

1,280 SF LIVING + 340 SF
PORCH
3 BEDROOM, 2 BATH
BUI