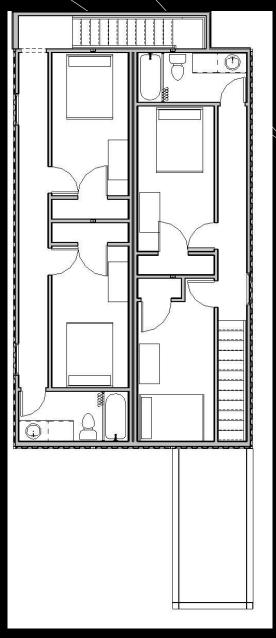

#### **QUICK FACTS**

FOUR (4) 8' X 40' CONTAINERS
2 STORY, 3 BEDROOM, 2 ½
BATHROOMS
1,360 SF LIVING (1,445 SF TOTAL)
STAIR BUILD OUT

\$120K - \$130K (~\$89.97/SF)

STICK FRAMED (COMPARED TO SAME SF)

LA = \$195K (~\$134.96/SF)