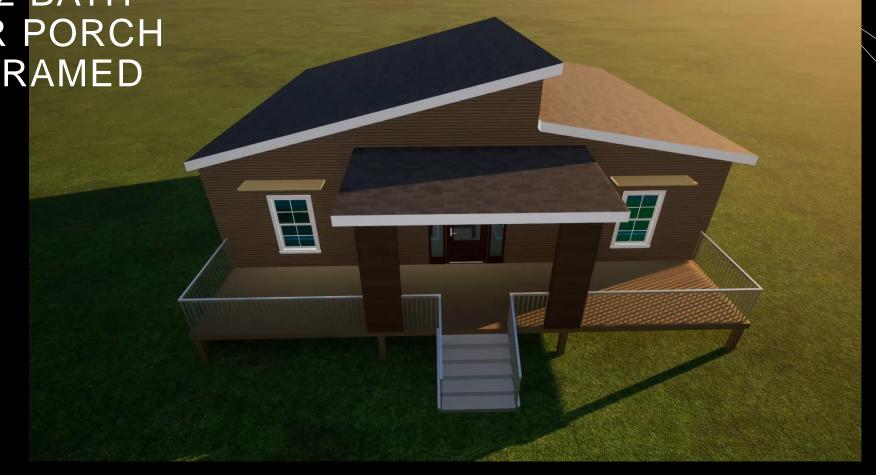

# FINISHING

20XX Pitch Deck 18

ONE (1) 8' X 20' CONTAINER 160 SF LIVING 1 BEDROOM, 1 BATH ROOF STICK FRAMED

CONTAINER
160 SF LIVING
1 BEDROOM, 1
BATH
ROOF STICK
FRAMED

SIX (6) 8' X 40'
CONTAINERS
DUPLEX
UNIT A = 1,302 SF LIVING
3 BEDROOM, 2 ½ BATH
UNIT B = 798 SF LIVING
2 BEDROOM, 2 ½ BATH
BUILD OUT FOR STAIR
ROOF STICK FRAMED