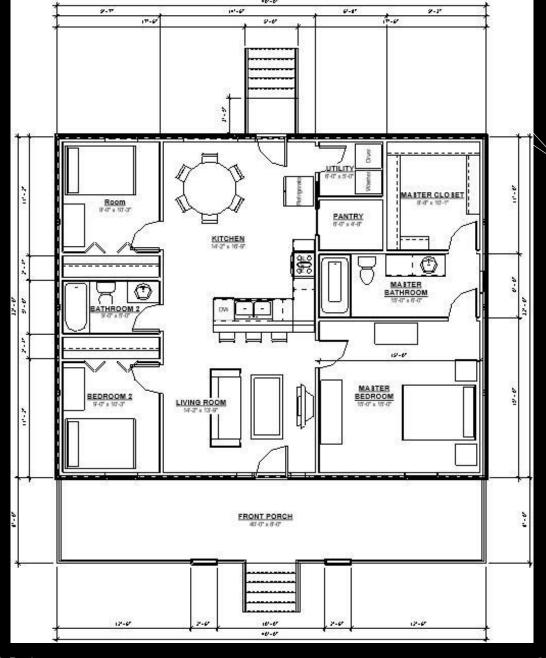

1,280 SF LIVING + 340 SF
PORCH
3 BEDROOM, 2 BATH
BUILD OUT FOR PORCH
ROOF STICK FRAMED

FOUR (4) 8' X 40'
CONTAINERS

1,280 SF LIVING + 340 SF
PORCH

3 BEDROOM, 2 BATH BUILD OUT FOR PORCH ROOF STICK FRAMED