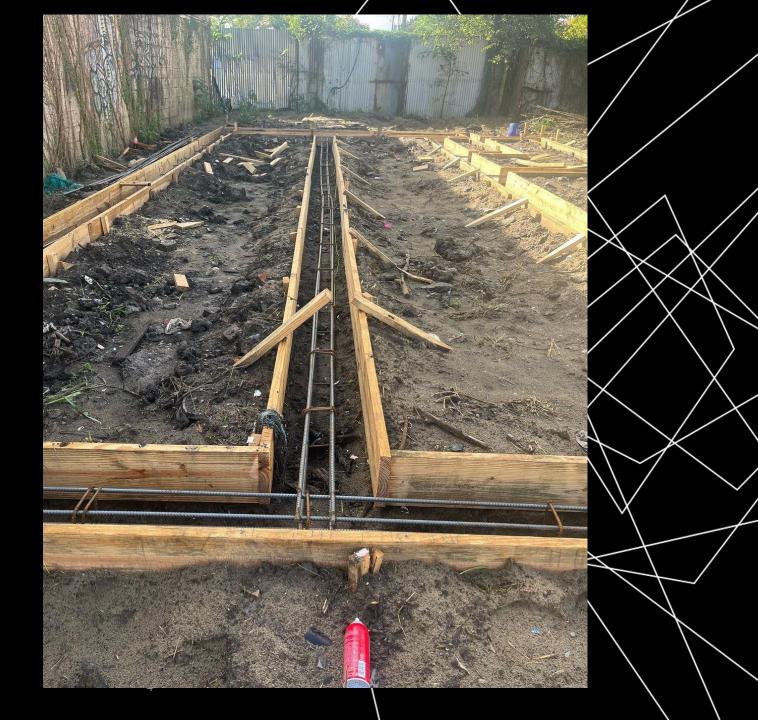

#### TYPICAL CONTINUOUS FOOTING DETAIL

Scale: 1" = 1'-0"

20XX Pitch Deck

Pitch Deck

20XX

Pitch Deck

20XX Pitch Deck

Pitch Deck 10