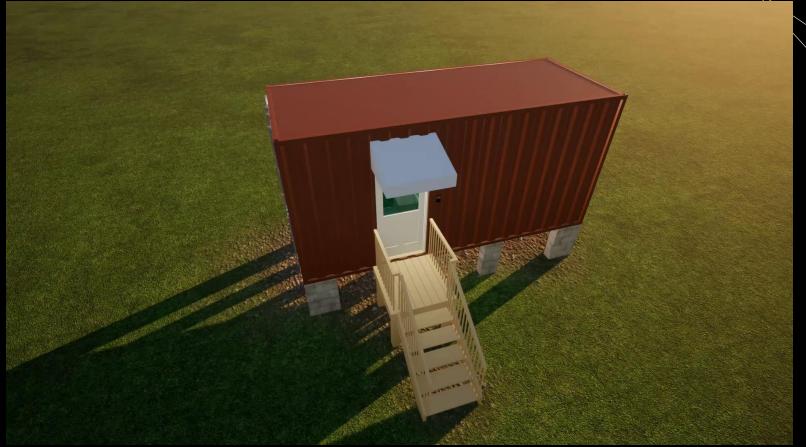

# FINISHING

20XX Pitch Deck 18

ONE (1) 8' X 20' CONTAINER 160 SF LIVING 1 BEDROOM, 1 BATH ROOF STICK FRAMED

CONTAINER
160 SF LIVING
1 BEDROOM, 1
BATH
ROOF STICK
FRAMED

SIX (6) 8' X 40'
CONTAINERS
DUPLEX
UNIT A = 1,302 SF LIVING
3 BEDROOM, 2 ½ BATH
UNIT B = 798 SF LIVING
2 BEDROOM, 2 ½ BATH
BUILD OUT FOR STAIR
ROOF STICK FRAMED