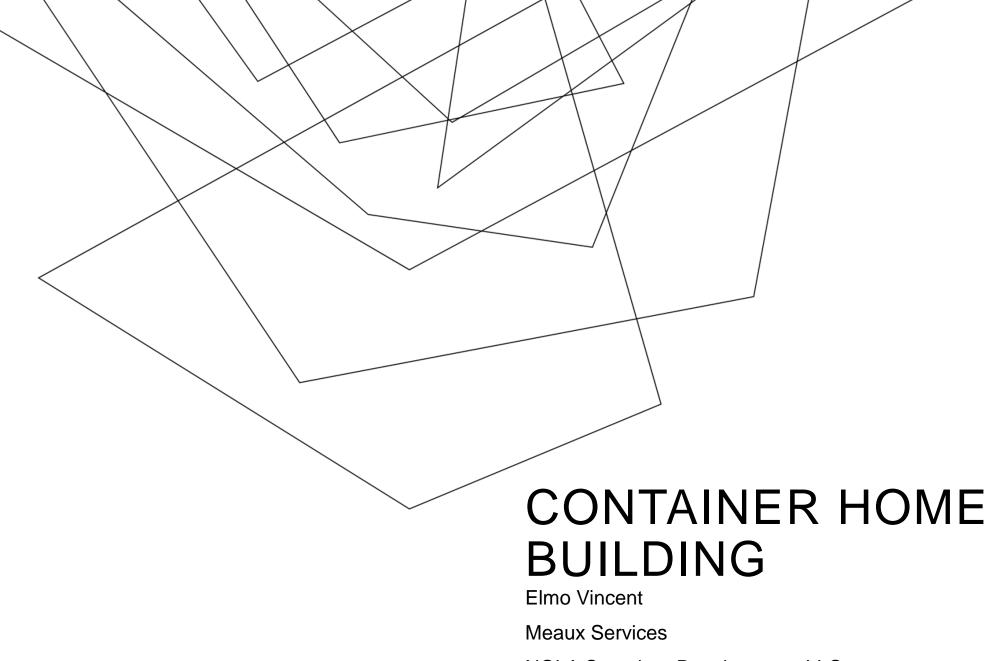

NOLA Container Development, LLC





#### TYPICAL CONTINUOUS FOOTING DETAIL

Scale: 1" = 1'-0"



20XX Pitch Deck





Pitch Deck



20XX

Pitch Deck





20XX Pitch Deck



Pitch Deck 10



20XX 11



20XX Pitch Deck

### **FRAMING**



# **FRAMING**



### **FRAMING**





# FINISHING



### FINISHING

20XX Pitch Deck 17



# FINISHING

20XX Pitch Deck 18

ONE (1) 8' X 20' CONTAINER 160 SF LIVING 1 BEDROOM, 1 BATH ROOF STICK FRAMED



CONTAINER
160 SF LIVING
1 BEDROOM, 1
BATH
ROOF STICK
FRAMED



SIX (6) 8' X 40'
CONTAINERS
DUPLEX
UNIT A = 1,302 SF LIVING
3 BEDROOM, 2 ½ BATH
UNIT B = 798 SF LIVING
2 BEDROOM, 2 ½ BATH
BUILD OUT FOR STAIR
ROOF STICK FRAMED





SIX (6) 8' X 40' CONTAINERS DUPLEX

 $\overline{\text{UNIT A}} = 1,302 \text{ SF LIVING}$ 

3 BEDROOM, 2 ½ BATH UNIT B = 798 SF