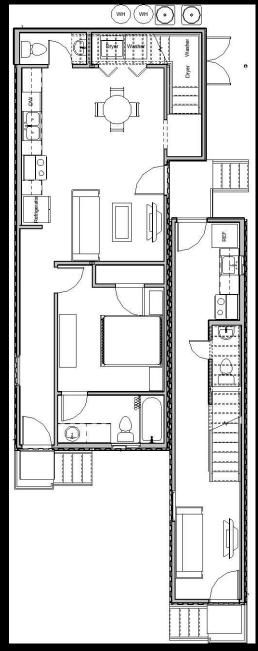

SIX (6) 8' X 40' CONTAINERS DUPLEX

 $\overline{\text{UNIT A}} = 1,302 \text{ SF LIVING}$ 

3 BEDROOM, 2 ½ BATH UNIT B = 798 SF LIVING

2 BEDROOM, 2 ½ BATH

BUILD OUT FOR STAIR

ROOF STICK FRAMED

FOUR (4) 8' X 40'
CONTAINERS